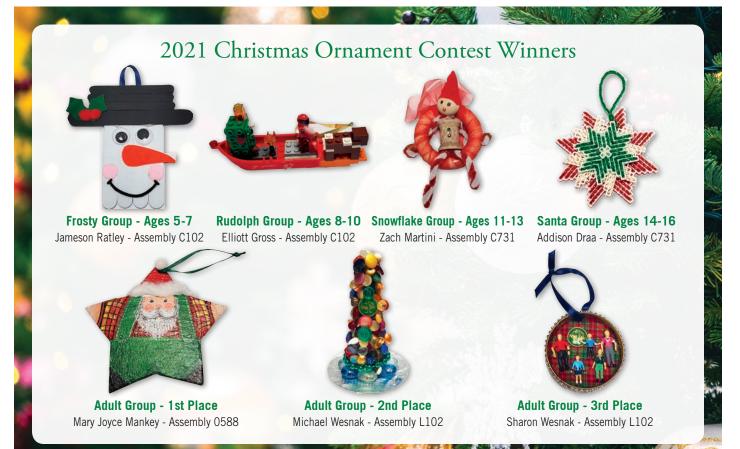

### Assembly 0160

Youth members of A-0160 show off their finished product of their Christmas ornaments. They were sent to the Home office for the Ornament Contest.