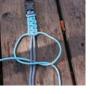

### How to make a parachute cord (paracord) bracelet

#### What you need:

2 different colors of Parachute cord (550 or 325) Plastic buckles

A lighter – for melting and finishing the cut ends of cord - (with an adult) Scissors

Step 1: Cut two strands of parachute cord. One color will be the core of the bracelet. This piece should be about 4 inches longer than you want the finished bracelet to be when doubled over. The second piece should be about 3 times longer than the first piece.

Double over both pieces, and attach them to the buckle like you

are putting on a luggage tag.

A close-up of how the strands are attached to the buckle:

**Step 2:** Use the outer two strands (the longer cord) to tie square knots. First, make an "L" shape with one side...