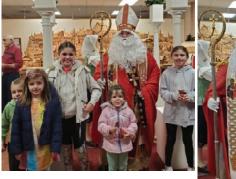

The NSS Heritage Museum held its Christmas around the World event on Saturday, November 27th. The event was a tremendous success with over three hundred people attending the event throughout the day. The day included displays of Christmas trees decorated by various ethnic groups, Christmas crafts for children, a visit by St. Nicholas, delicious Slovak foods, scrumptious Slovak Christmas cookies, Slovak gifts available from the Museum gift shop, and the largest animated woodcarving in the United States. A special thank you to all that volunteered and helped make the day successful, and to the NSS Heritage Museum curator, Sue Ondrejco. Organizing and conducting an event of this magnitude takes a great deal of work and Sue always makes it look so easy! Thank you, Sue for doing a fantastic iob!