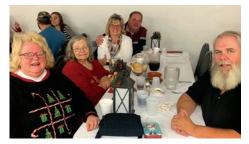

On Saturday, December 4th, nearly one hundred members of the NSS participated in a fraternal event at Phipps Conservatory's Holiday Magic Winter Flower Show and Light Garden. The afternoon began with a gathering for light refreshments and a chance to meet fellow NSS members. Following refreshments, the group was given the opportunity to tour the indoor areas of the facility and to visit the outdoor Winter Garden. The entire Conservatory was decorated with dazzling light displays

integrated with the trees, plants, and flowers! The outdoor Winter Garden display was the highlight of the night with Bratislava, Slovakia thousands of lights to get the visitors in the Christmas Holiday spirit! It was a very enjoyable evening for all that attended.