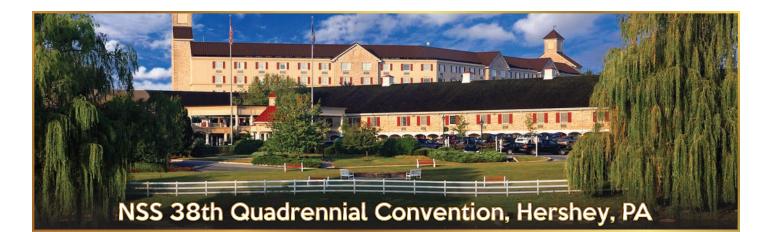

#### **XXXVIII Regular Convention**

To be convened on

Sunday, June 26<sup>th</sup>, 2022, at 7:00 p.m.

#### HERSHEY LODGE AND CONVENTION CENTER

#### HERSHEY, PENNSYLVANIA

Subordinate Assemblies and Regions are hereby instructed to elect a delegate or delegates in compliance with Article 5, Sections A, B, C, D, E, F, G, H, and I of the current By-Laws of the National Slovak Society of the USA. These elections shall be held within the period commencing with the date of this proclamation in order that the names of duly elected delegates, their verification and other forms required be delivered to the address of the Secretary-Treasurer Linda M. Strom, 351 Valley Brook Road, McMurray, PA 15317 no later than March 28, 2022.