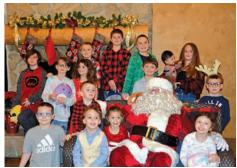

### Assembly 0731 - Lowellville, OH

This year's Assembly 731 Christmas Party was enjoyed by youth and adult members. The kids always enjoy Santa's visit and, of course, the gifts he hands out. This year, we are grateful to the NSS home office for providing nice backpack bags that we filled with a stuffed animal, a Christmas count-down calendar, a gingerbread house kit and candy for each child. Refreshments were served and the kids had an opportunity to do a craft making gingerbread people decorations.

> Laurie Fox President

NSS Director Laurie Fox welcomes Santa to A-0731 Christmas Party

The kids loved their NSS Bags

Ashlynn Mason helped Santa distribute Assembly 731 youth members the gifts to the kids and he finishes up his visit with a gift for her. It's great that this young teenager is still actively involved with our NSS events and is now willing to help where needed.