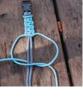

Double over both pieces, and attach them to the buckle like you

are putting on a luggage tag.

A close-up of how the strands are attached to the buckle:

**Step 2:** Use the outer two strands (the longer cord) to tie square knots. First, make an "L" shape with one side...

Then, make an "L" with the other side. Go under the two center strands, and then over the first "L" that you made. Pull the strands tight.

Keep making square knots until you are about halfway to the finished length that you want.