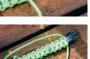

When tying your knots, be sure to start on

the opposite side each time! If you don't, your bracelet will twist. The twist looks cool,

but it won't end up looking like the picture!

Step 3: To finish off the bracelet, fold over the two center stands. Trim them so that they overlap with about 2 inches of the core

strands. Use the lighter to melt the cut

edges to fuse them. Then, continue making square knots over the two core strands, plus the two folder over strands. If you make your knots nice and tight, the bracelet will be very secure and the ends will not come out.

Step 4: Trim off the excess and melt with the lighter to fuse the cord ends to the bracelet.

Here is what the fused part looks like: