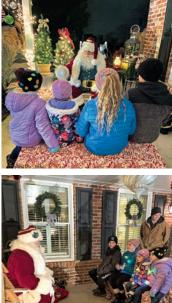

The NSS Heritage Museum held its Christmas around the World event on Saturday, November 27th. The event was a tremendous success with over three hundred people attending the event throughout the day. The day included displays of Christmas trees decorated by various ethnic groups, Christmas crafts for children, a visit by St. Nicholas, delicious Slovak foods, scrumptious Slovak Christmas cookies, Slovak gifts available from the Museum gift shop, and the largest animated woodcarving in the United States. A special thank you to all that volunteered and helped make the day successful, and to the NSS Heritage Museum curator, Sue Ondrejco. Organizing and conducting an event of this magnitude takes a great deal of work and Sue always makes it look so easy! Thank you, Sue for doing a fantastic iob!

### NSS Heritage Museum Presents "Christmas Around the World"