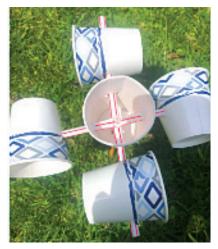

### At Home Meteorology: Making an Anemometer (Wind Gauge)

#### What You Need:

Five 3 ounce paper cups (Dixie Cup Size) 2 straws a pencil a tac scissors

#### Instructions:

- With an adults' help, use scissors to poke one hole through each side of one cup.
- Stick one straw through the holes in 2 cups and the another straw through the other set so the straws cross in the middle.
- Poke a hole in the bottom of the cup large enough to put the pencil in (so eraser is inside below the intersection of the straws)
- Turn cup over; stick tack through both straws where they intersect and into the eraser below.
- Poke 2 holes on opposite sides of each of the 4 cups you have left
- Insert one cup onto each straw of your wind gauge with the opening of one cup facing the bottom of the cup in front of it. Use the sharp end of the pencil to stick your Anemometer into the grass or dirt outside.