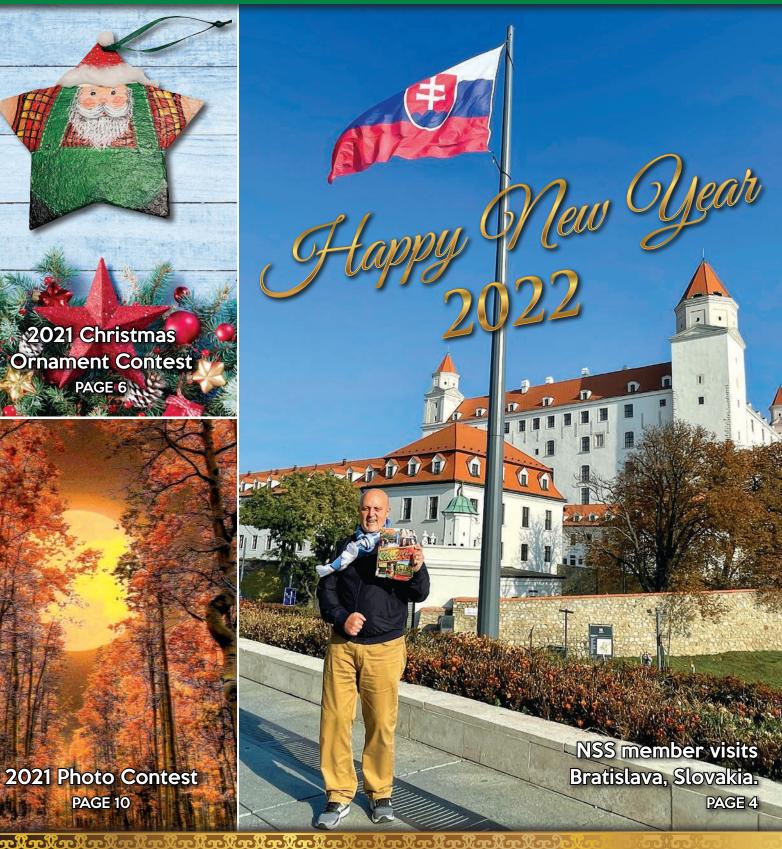

# NSS Member visits

Greetings, I'm Frank Buttitta, a member of NSS. I visited Slovakia in October of this past year. It is the homeland of my maternal grandparents. I just so happened to have my most recent copy of the NSS National News with me! Here I am in front of the Bratislava Castle.