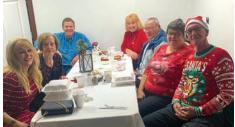

On Saturday, December 4th, nearly one hundred members of the NSS participated in a fraternal event at Phipps Conservatory's Holiday Magic Winter Flower Show and Light Garden. The afternoon began with a gathering for light refreshments and a chance to meet fellow NSS members. Following refreshments, the group was given the opportunity to tour the indoor areas of the facility and to visit the outdoor Winter Garden. The entire Conservatory was decorated with dazzling light displays

integrated with the trees, plants, and flowers! The outdoor Winter Garden display was the highlight of the night with Bratislava, Slovakia thousands of lights to get the visitors in the Christmas Holiday spirit! It was a very enjoyable evening for all that attended.