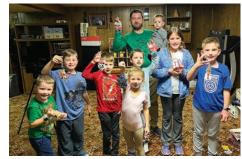

### Assembly 0731 - Lowellville, OH

This year's Assembly 731 Christmas Party was enjoyed by youth and adult members. The kids always enjoy Santa's visit and, of course, the gifts he hands out. This year, we are grateful to the NSS home office for providing nice backpack bags that we filled with a stuffed animal, a Christmas count-down calendar, a gingerbread house kit and candy for each child. Refreshments were served and the kids had an opportunity to do a craft making gingerbread people decorations.

> Laurie Fox President

NSS Director Laurie Fox welcomes Santa to A-0731 Christmas Party

The kids loved their NSS Bags

Ashlynn Mason helped Santa distribute Assembly 731 youth members the gifts to the kids and he finishes up his visit with a gift for her. It's great that this young teenager is still actively involved with our NSS events and is now willing to help where needed.

gathered around Santa to take a photo

NSS Home Office employees contributed to the Toys for Tots toy drive sponsored by Tom Stroyne of Golden Strategies Financial Services. Pictured L-R: Home Office employee Jill Grover with the staff of Golden Strategies – Erin Coyne, Jennifer Stroyne, Kaitlyn Colditz, Darlene Limpert and Tom Stroyne, President and Owner.