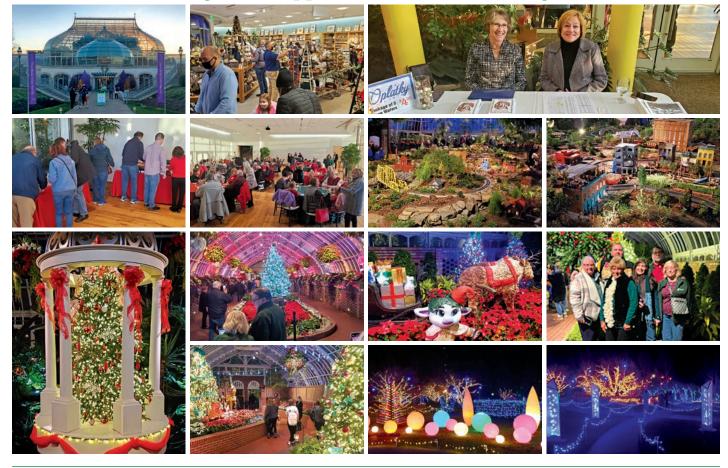

On Saturday, December 4th, nearly one hundred members of the NSS participated in a fraternal event at Phipps Conservatory's Holiday Magic Winter Flower Show and Light Garden. The afternoon began with a gathering for light refreshments and a chance to meet fellow NSS members. Following refreshments, the group was given the opportunity to tour the indoor areas of the facility and to visit the outdoor Winter Garden. The entire Conservatory was decorated with dazzling light displays

integrated with the trees, plants, and flowers! The outdoor Winter Garden display was the highlight of the night with Bratislava, Slovakia thousands of lights to get the visitors in the Christmas Holiday spirit! It was a very enjoyable evening for all that attended.

### NSS Night at Phipps Conservatory, Pittsburgh, PA

NATIONAL NEWS | JANUARY 2022