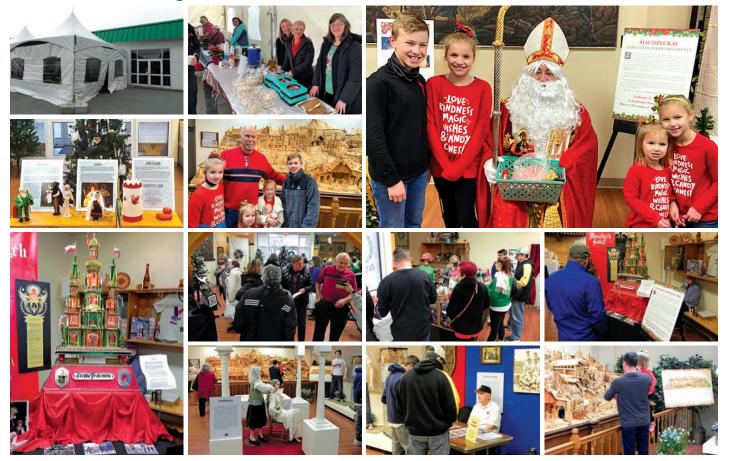

The NSS Heritage Museum held its Christmas around the World event on Saturday, November 27th. The event was a tremendous success with over three hundred people attending the event throughout the day. The day included displays of Christmas trees decorated by various ethnic groups, Christmas crafts for children, a visit by St. Nicholas, delicious Slovak foods, scrumptious Slovak Christmas cookies, Slovak gifts available from the Museum gift shop, and the largest animated woodcarving in the United States. A special thank you to all that volunteered and helped make the day successful, and to the NSS Heritage Museum curator, Sue Ondrejco. Organizing and conducting an event of this magnitude takes a great deal of work and Sue always makes it look so easy! Thank you, Sue for doing a fantastic iob!

### NSS Heritage Museum Presents "Christmas Around the World"