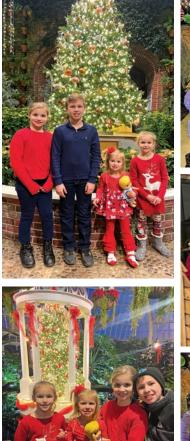

The NSS Heritage Museum held its Christmas around the World event on Saturday, November 27th. The event was a tremendous success with over three hundred people attending the event throughout the day. The day included displays of Christmas trees decorated by various ethnic groups, Christmas crafts for children, a visit by St. Nicholas, delicious Slovak foods, scrumptious Slovak Christmas cookies, Slovak gifts available from the Museum gift shop, and the largest animated woodcarving in the United States. A special thank you to all that volunteered and helped make the day successful, and to the NSS Heritage Museum curator, Sue Ondrejco. Organizing and conducting an event of this magnitude takes a great deal of work and Sue always makes it look so easy! Thank you, Sue for doing a fantastic iob!

On Saturday, December 4th, nearly one hundred members of the NSS participated in a fraternal event at Phipps Conservatory's Holiday Magic Winter Flower Show and Light Garden. The afternoon began with a gathering for light refreshments and a chance to meet fellow NSS members. Following refreshments, the group was given the opportunity to tour the indoor areas of the facility and to visit the outdoor Winter Garden. The entire Conservatory was decorated with dazzling light displays

integrated with the trees, plants, and flowers! The outdoor Winter Garden display was the highlight of the night with Bratislava, Slovakia thousands of lights to get the visitors in the Christmas Holiday spirit! It was a very enjoyable evening for all that attended.