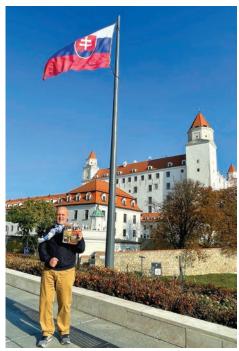

# NSS Member visits

Greetings, I'm Frank Buttitta, a member of NSS. I visited Slovakia in October of this past year. It is the homeland of my maternal grandparents. I just so happened to have my most recent copy of the NSS National News with me! Here I am in front of the Bratislava Castle.