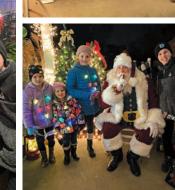

On Saturday, December 4th, nearly one hundred members of the NSS participated in a fraternal event at Phipps Conservatory's Holiday Magic Winter Flower Show and Light Garden. The afternoon began with a gathering for light refreshments and a chance to meet fellow NSS members. Following refreshments, the group was given the opportunity to tour the indoor areas of the facility and to visit the outdoor Winter Garden. The entire Conservatory was decorated with dazzling light displays

integrated with the trees, plants, and flowers! The outdoor Winter Garden display was the highlight of the night with Bratislava, Slovakia thousands of lights to get the visitors in the Christmas Holiday spirit! It was a very enjoyable evening for all that attended.

### NSS Night at Phipps Conservatory, Pittsburgh, PA

NATIONAL NEWS | JANUARY 2022

> Assembly 123 wants to give a big shout out to Pam Blum for all she did to make the outing at Phipps Conservatory such an enjoyable evening. It was good seeing Ed & Ruth Bailey there along with the Darby family. Other members attending were Jill & Lyle Grover and her sister Carol. Sorry if I missed seeing others but hopefully you had a nice evening.