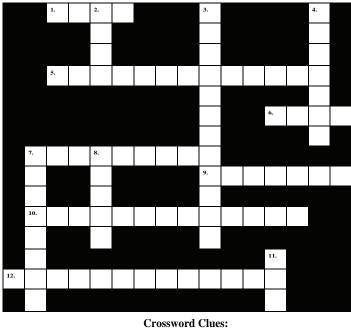

#### Across:

- 1. Object you fly in the air
- 5. Small, rubber items filled with  $\mathrm{H}_{2}\mathrm{O}$
- 6. Used for going down a snowy hill
- 7. Place you ride on a board with 4 wheels
- 9. Sport involving a bow and arrows
- 10. Sometimes called Putt-Putt
- 12. Winter game of throwing round items
- 2. Portable shelter for sleeping outside
- Pair of wheeled footwear
- 4. Flying disc
- 7. Moving through water
- 8. Cleared path for hiking
- 11. Sometimes called a quad or 4-wheeler

Down:

#### ACROSS

- 1. KITE
- 5. WATERBALLOONS
- 6. SLED
- 7. SKATEPARK
- 9. ARCHERY
- 10. MINIATUREGOLF
- 12. SNOWBALLFIGHT

#### DOWN

- 2. TENT
- 3. ROLLERSKATES
- 4. FRISBEE
- 7. SWIMMING
- 8. TRAIL
- 11. ATV