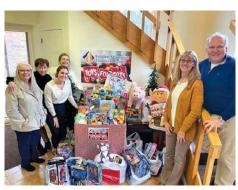

gathered around Santa to take a photo

NSS Home Office employees contributed to the Toys for Tots toy drive sponsored by Tom Stroyne of Golden Strategies Financial Services. Pictured L-R: Home Office employee Jill Grover with the staff of Golden Strategies – Erin Coyne, Jennifer Stroyne, Kaitlyn Colditz, Darlene Limpert and Tom Stroyne, President and Owner.